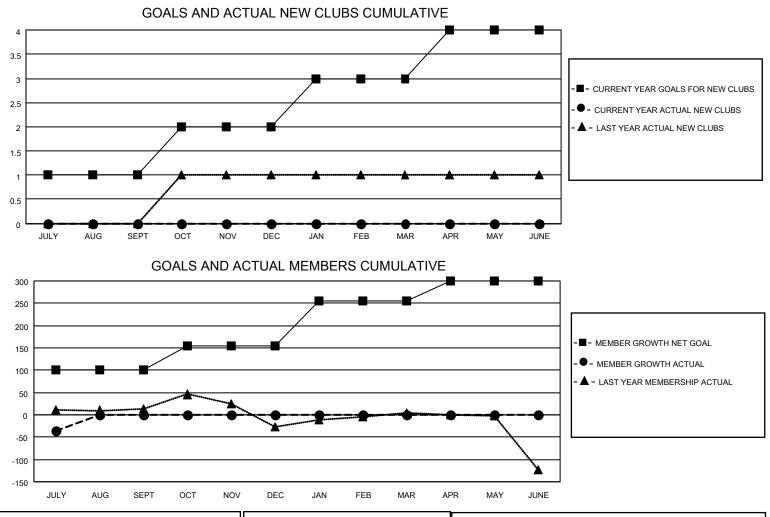

## LOCATION LEBANON

District 351

Results as of: 7/31/2023

| Clubs                 |               |           |               | Members               |                        |                         |                                                    |
|-----------------------|---------------|-----------|---------------|-----------------------|------------------------|-------------------------|----------------------------------------------------|
| RESULTS FOR 2023-2024 |               |           |               | RESULTS FOR 2023-2024 |                        |                         |                                                    |
| QUARTER               | NEW CLUB GOAL | NEW CLUBS | DROPPED CLUBS | QUARTER MEM           | BER GROWTH NET<br>GOAL | MEMBER GROWTH<br>ACTUAL | DROPPED<br>MEMBERS ACTUAL<br>(including transfers) |
| JULY/AUG/SEPT         | 1             | 0         | 0             | JULY/AUG/SEPT         | 100                    | 43                      | 53                                                 |
| OCT/NOV/DEC           | 1             | 0         | 0             | OCT/NOV/DEC           | 55                     | 0                       | 0                                                  |
| JAN/FEB/MAR           | 1             | 0         | 0             | JAN/FEB/MAR           | 100                    | 0                       | 0                                                  |
| APR/MAY/JUNE          | 1             | 0         | 0             | APR/MAY/JUNE          | 45                     | 0                       | 0                                                  |